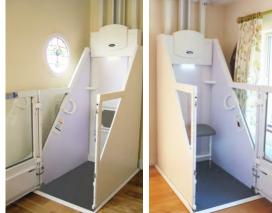

### The VE Home Lift

VE31/51/36/56/38/58

## Features and Options

In-Car Controls - 24v DC Seat Option In-Car Emergency Phone Interior Lighting Power Door Option Wireless Landing Controls **Emergency Lowering** 

Underside Safety Edges

Roof Safety Sensor