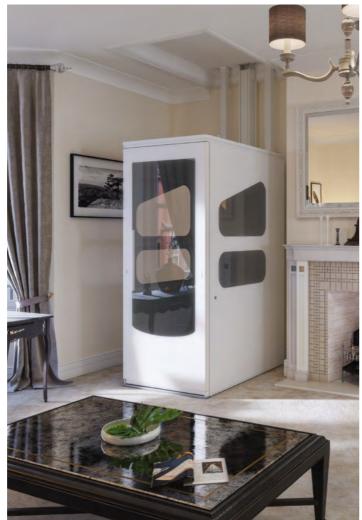

### The VE Home Lift

VE31/51/36/56/38/58

## Features and Options

In-Car Controls - 24v DC Seat Option In-Car Emergency Phone Interior Lighting Power Door Option Wireless Landing Controls **Emergency Lowering** 

Underside Safety Edges

Roof Safety Sensor