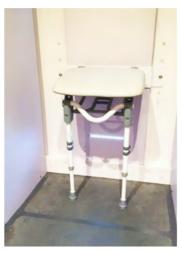

## Features and Options

In-Car Controls - 24v DC Seat Option In-Car Emergency Phone Interior Lighting Power Door Option Wireless Landing Controls **Emergency Lowering** 

Underside Safety Edges

Roof Safety Sensor