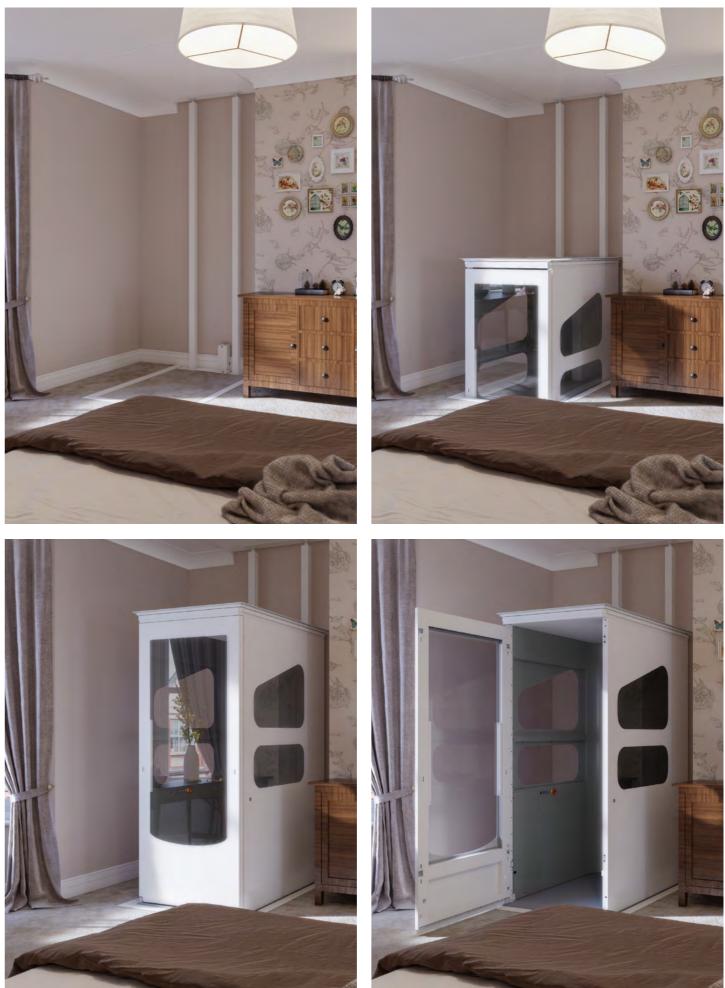

### The VE Home Lift

VE31/51/36/56/38/58

## Features and Options

In-Car Controls - 24v DC Seat Option In-Car Emergency Phone Interior Lighting Power Door Option Wireless Landing Controls **Emergency Lowering** 

Underside Safety Edges

Roof Safety Sensor