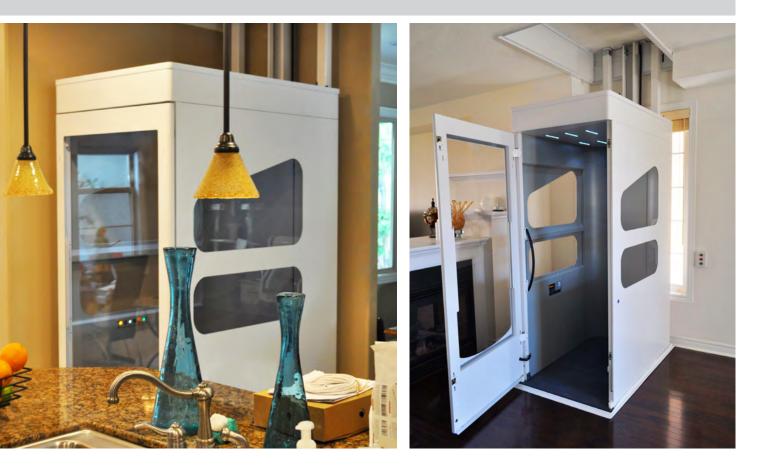

### The VE Home Lift

VE31/51/36/56/38/58

## Features and Options

In-Car Controls - 24v DC Seat Option In-Car Emergency Phone Interior Lighting Power Door Option Wireless Landing Controls **Emergency Lowering** 

Underside Safety Edges

Roof Safety Sensor