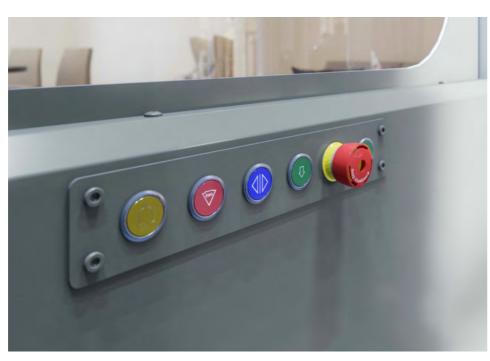

## Features and Options

In-Car Controls - 24v DC Seat Option In-Car Emergency Phone Interior Lighting Power Door Option Wireless Landing Controls **Emergency Lowering** 

Underside Safety Edges

Roof Safety Sensor