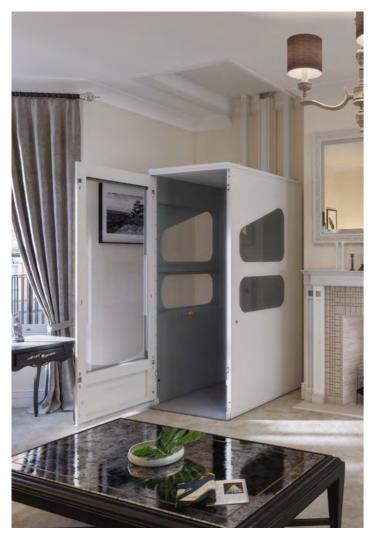

### The VE Home Lift

VE31/51/36/56/38/58

## Features and Options

In-Car Controls - 24v DC Seat Option In-Car Emergency Phone Interior Lighting Power Door Option Wireless Landing Controls **Emergency Lowering** 

Underside Safety Edges

Roof Safety Sensor