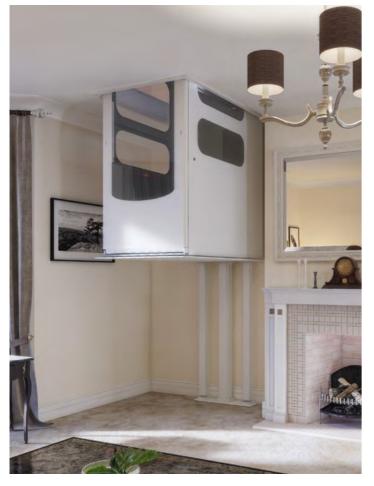

### The VE Home Lift

VE31/51/36/56/38/58

## Features and Options

In-Car Controls - 24v DC Seat Option In-Car Emergency Phone Interior Lighting Power Door Option Wireless Landing Controls **Emergency Lowering** 

Underside Safety Edges

Roof Safety Sensor