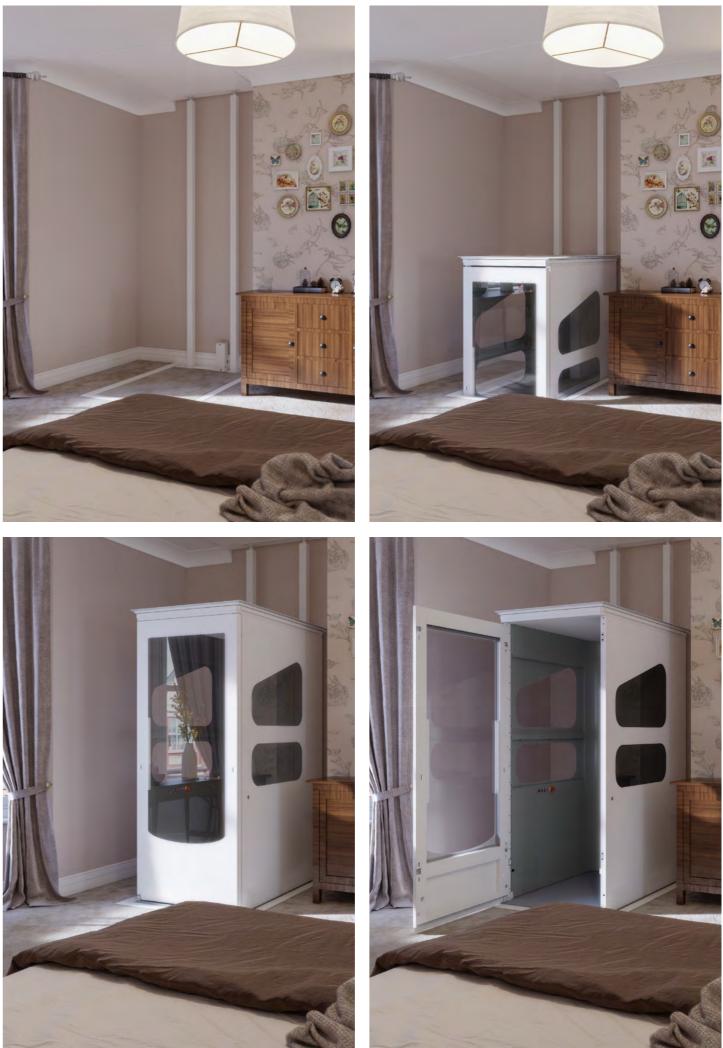

### The VE Home Lift

VE31/51/36/56/38/58

## Features and Options

In-Car Controls - 24v DC Seat Option In-Car Emergency Phone Interior Lighting Power Door Option Wireless Landing Controls **Emergency Lowering** 

Underside Safety Edges

Roof Safety Sensor