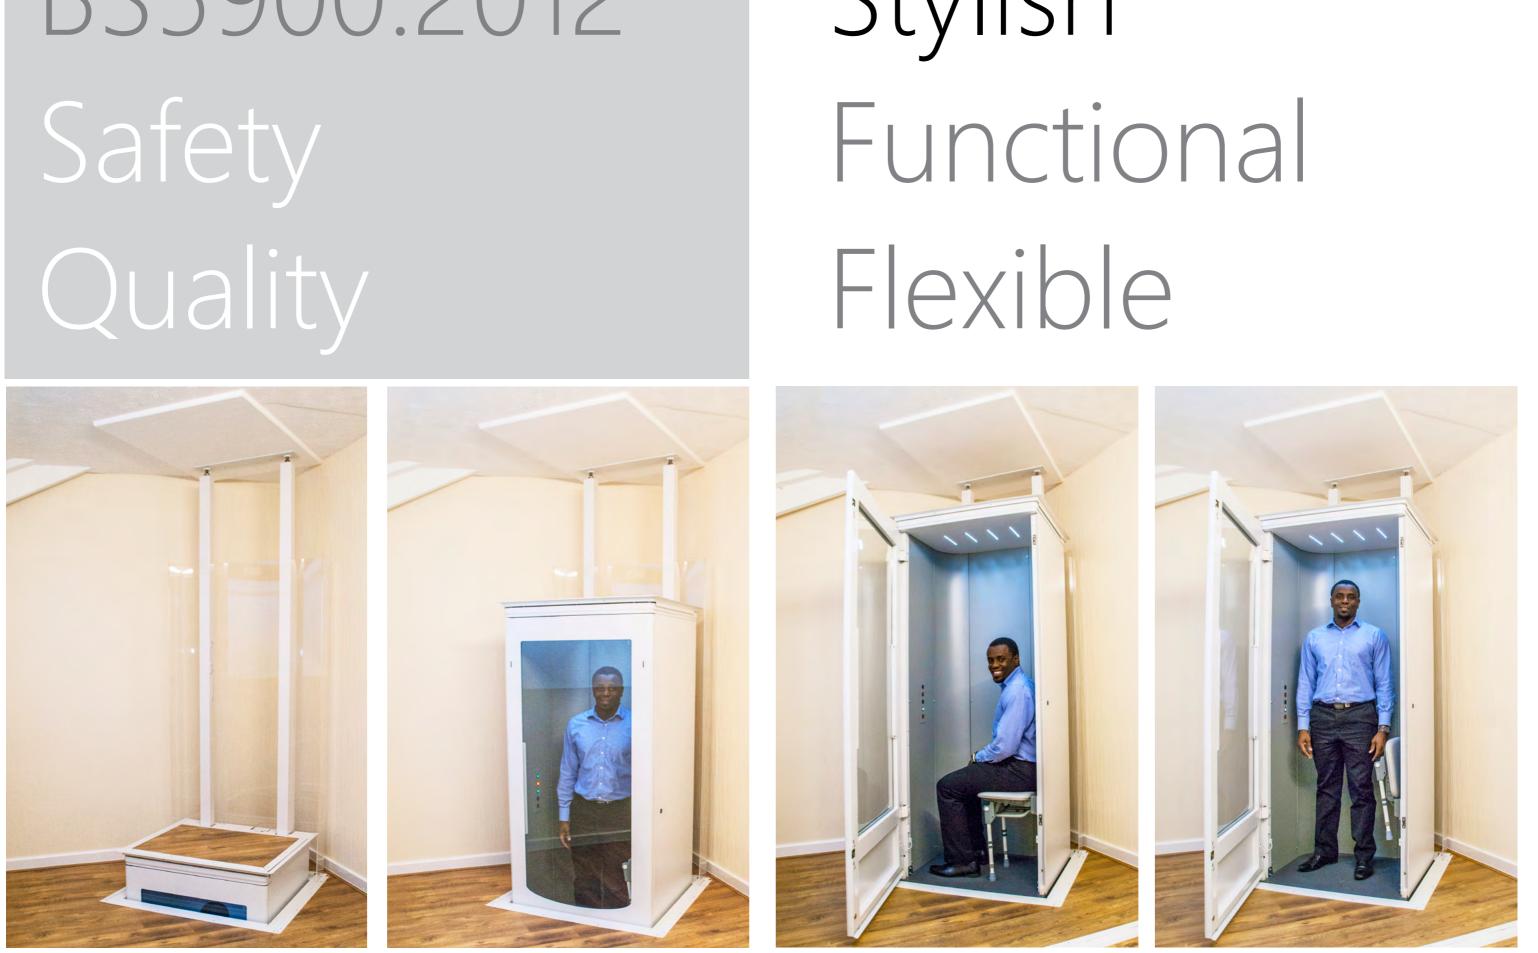

### BS5900:2012

Stylish

## Features and Options

In-Car Controls - 24v DC Seat Option In-Car Emergency Phone Interior Lighting Power Door Option Wireless Landing Controls **Emergency Lowering** 

Underside Safety Edges

Roof Safety Sensor