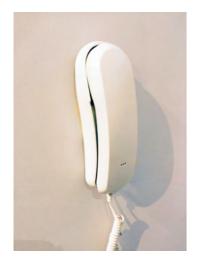

## Features and Options

In-Car Controls - 24v DC Seat Option In-Car Emergency Phone Interior Lighting Power Door Option Wireless Landing Controls **Emergency Lowering** 

Underside Safety Edges

Roof Safety Sensor