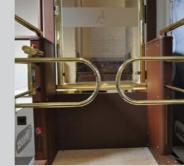

## Standard Options

High Specification

Manual / Power Gates

Travelling Barrier

Bridging System

**Glass Infill Panel** 

Full Height Side Panels

Special Colours and Finishes

### Range

Under the surface, the Wessex LR range embodies over four decades of design innovation. A twin hydraulic cylinder configuration together with a full width scissor arrangement and a 5mm aluminium platform all combine to give strength and stability.