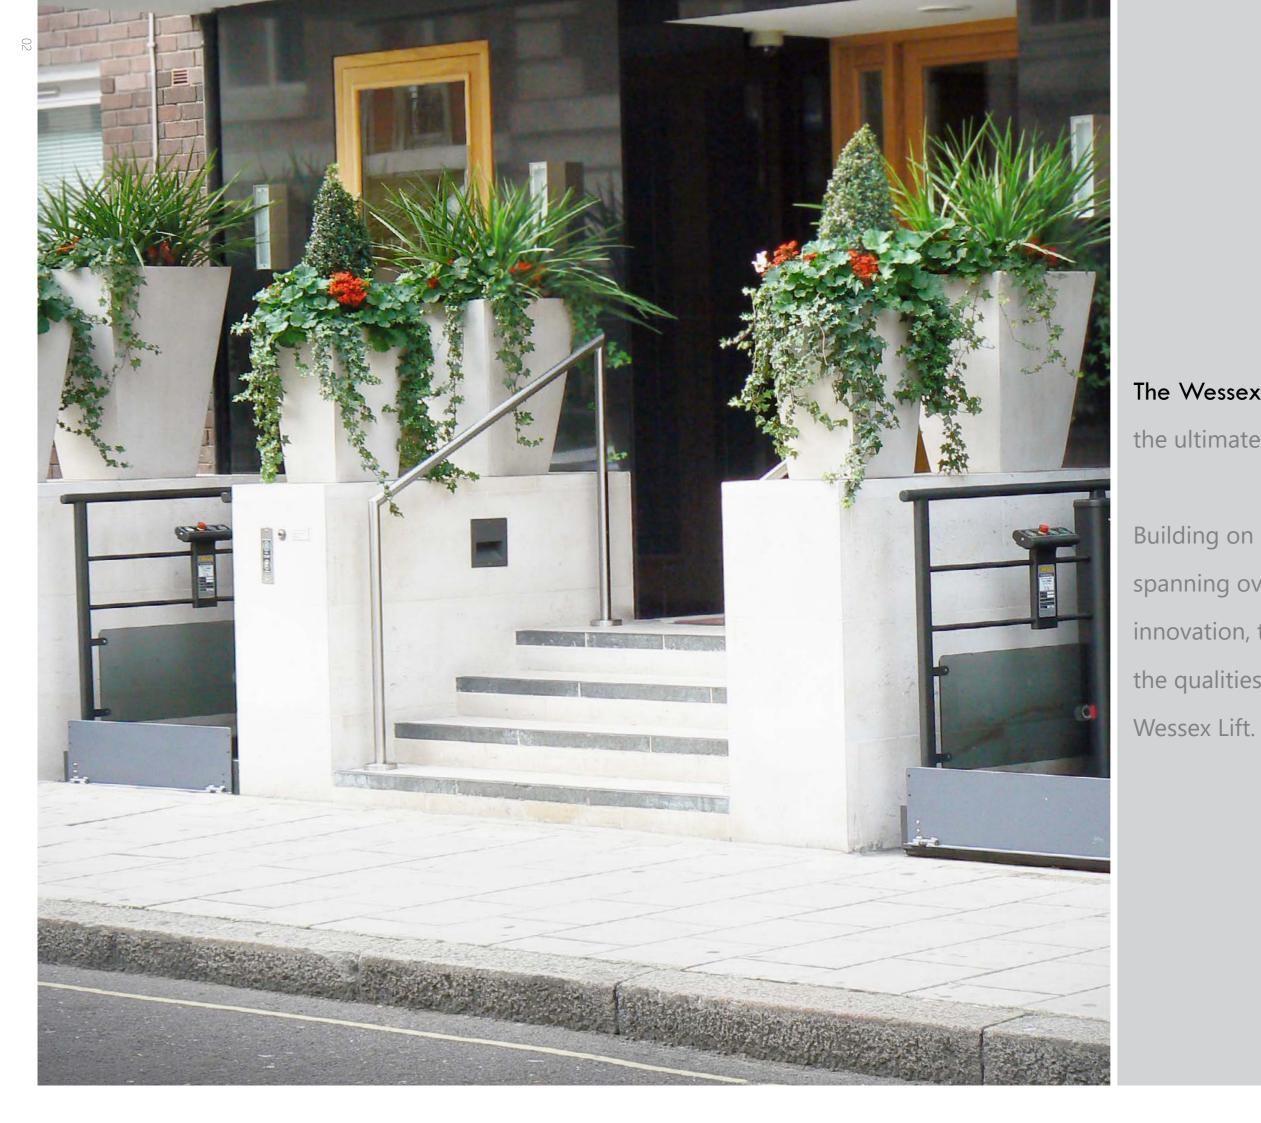

#### The Wessex LR Series is

the ultimate in low rise lifting solutions.

Building on an impressive pedigree spanning over four decades of design innovation, the LR Series encapsulates the qualities embedded in every Wessex Lift.

### Range

Under the surface, the Wessex LR range embodies over four decades of design innovation. A twin hydraulic cylinder configuration together with a full width scissor arrangement and a 5mm aluminium platform all combine to give strength and stability.