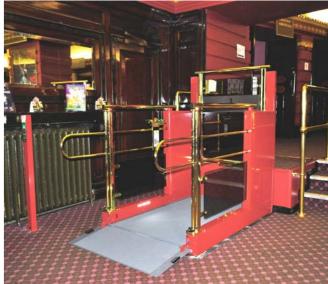

Low Rise Step Lift

LR800 / LR900 / LR1100

#### The Wessex LR Series is

the ultimate in low rise lifting solutions.

Building on an impressive pedigree spanning over four decades of design innovation, the LR Series encapsulates the qualities embedded in every Wessex Lift.

## Standard Options

High Specification

Manual / Power Gates

Travelling Barrier

Bridging System

**Glass Infill Panel** 

Full Height Side Panels

Special Colours and Finishes

### Range

Under the surface, the Wessex LR range embodies over four decades of design innovation. A twin hydraulic cylinder configuration together with a full width scissor arrangement and a 5mm aluminium platform all combine to give strength and stability.