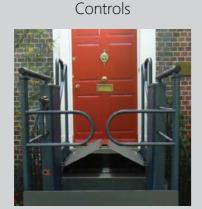

Low Rise Step Lift

LR800 / LR900 / LR1100

#### The Wessex LR Series is

the ultimate in low rise lifting solutions.

Building on an impressive pedigree spanning over four decades of design innovation, the LR Series encapsulates the qualities embedded in every Wessex Lift.