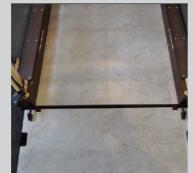

### Range

Under the surface, the Wessex LR range embodies over four decades of design innovation. A twin hydraulic cylinder configuration together with a full width scissor arrangement and a 5mm aluminium platform all combine to give strength and stability.