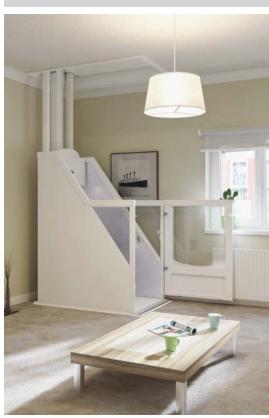

# Inclined Platform Stairlift

# Wessex PLG7

#### The WESSEX INCLINED PLATFORM

STAIRLIFT has been developed as a compact access solution, operating over straight flights of steps.

The application of the PLG7 is flexible and can be mounted to either the right or left hand side of the stairway. Suitable for internal and external applications.