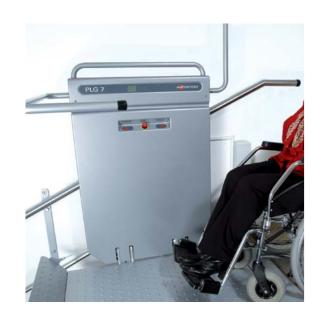

# Technical Specification

| Standard Specifications             | PLG7 Inclined Platform Stairlift                            |
|-------------------------------------|-------------------------------------------------------------|
| Battery Powered                     | ✓                                                           |
| Emergency Lowering                  | ✓                                                           |
| Suitable for External Application   | ✓                                                           |
| Staircase Gradient                  | 0 - 47 degrees                                              |
| Safe Working Load kg                | 225 (standard) - 300 (optional)                             |
| Platform Speed mm/sec               | 150                                                         |
| Power Supply - Single Phase & Earth | 230v ac 50 Hz                                               |
| Platform Dimensions                 | 10 variants available (please enquire for more information) |