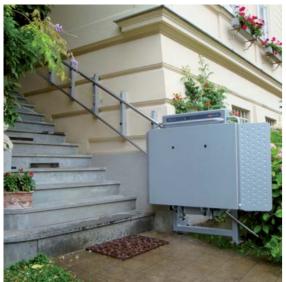

#### The WESSEX INCLINED PLATFORM

STAIRLIFT has been developed as a compact access solution, operating over straight flights of steps.

The application of the PLG7 is flexible and can be mounted to either the right or left hand side of the stairway. Suitable for internal and external applications.