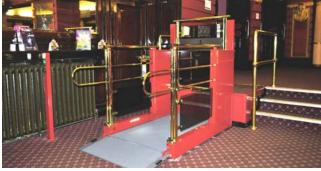

# Inclined Platform Stairlift

# Wessex PLG7

#### The WESSEX INCLINED PLATFORM

STAIRLIFT has been developed as a compact access solution, operating over straight flights of steps.

The application of the PLG7 is flexible and can be mounted to either the right or left hand side of the stairway. Suitable for internal and external applications.