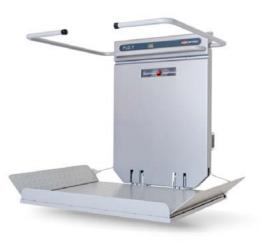

#### The WESSEX INCLINED PLATFORM

STAIRLIFT has been developed as a compact access solution, operating over straight flights of steps.

The application of the PLG7 is flexible and can be mounted to either the right or left hand side of the stairway. Suitable for internal and external applications.

# Range

The Wessex PLG7 Inclined Platform Stairlift is the ultimate in design inspiration.

The PLG7 demonstrates that it is possible to combine elegance and functionality in a platform stairlift. As such, it encapsulates the qualities embedded in every Wessex Lift.