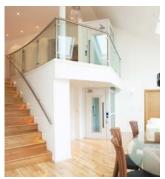

#### The WESSEX INCLINED PLATFORM

STAIRLIFT has been developed as a compact access solution, operating over straight flights of steps.

The application of the PLG7 is flexible and can be mounted to either the right or left hand side of the stairway. Suitable for internal and external applications.