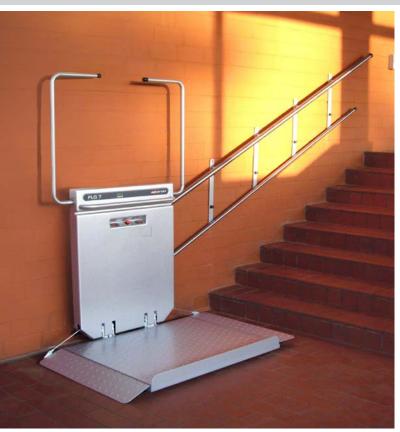

# Inclined Platform Stairlift

# Wessex PLG7

#### The WESSEX INCLINED PLATFORM

STAIRLIFT has been developed as a compact access solution, operating over straight flights of steps.

The application of the PLG7 is flexible and can be mounted to either the right or left hand side of the stairway. Suitable for internal and external applications.