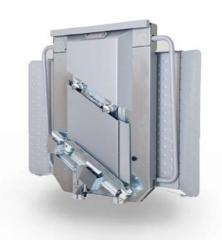

#### The WESSEX INCLINED PLATFORM

STAIRLIFT has been developed as a compact access solution, operating over straight flights of steps.

The application of the PLG7 is flexible and can be mounted to either the right or left hand side of the stairway. Suitable for internal and external applications.

# Range

The Wessex PLG7 Inclined Platform Stairlift is the ultimate in design inspiration.

The PLG7 demonstrates that it is possible to combine elegance and functionality in a platform stairlift. As such, it encapsulates the qualities embedded in every Wessex Lift.