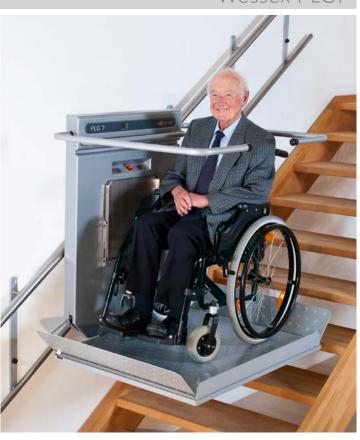

#### The WESSEX INCLINED PLATFORM

STAIRLIFT has been developed as a compact access solution, operating over straight flights of steps.

The application of the PLG7 is flexible and can be mounted to either the right or left hand side of the stairway. Suitable for internal and external applications.

# Range

The Wessex PLG7 Inclined Platform Stairlift is the ultimate in design inspiration.

The PLG7 demonstrates that it is possible to combine elegance and functionality in a platform stairlift. As such, it encapsulates the qualities embedded in every Wessex Lift.